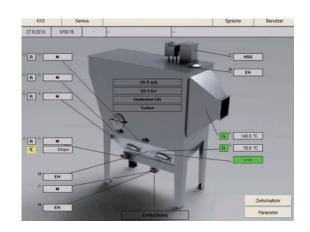

Moreover, it is no problem to use IONITEC electric filters in overpressure operation. Flue gas from two or more combustion plants can thus be de-dusted by only one IONITEC filter.

In case of problems, the IONITEC service team can offer quick and easy support and first aid via the remote maintenance software.