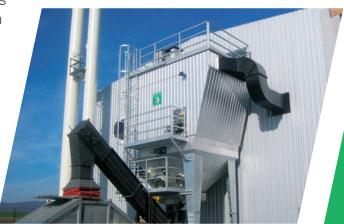

#### **Superior technology**

IONITEC systems use dry plate electric filters. Coarse particles are separated in the coarse separation chamber, whereas the fine particles are forwarded to the high voltage field. Thus, it is possible to use IONITEC filters both with or without multi-cyclones.

Moreover, it is no problem to use IONITEC electric filters in overpressure operation. Flue gas from two or more combustion plants can thus be de-dusted by only one IONITEC filter.

In case of problems, the IONITEC service team can offer quick and easy support and first aid via the remote maintenance software.