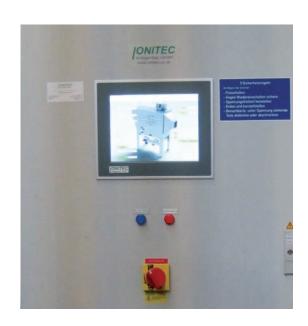

Moreover, it is no problem to use IONITEC electric filters in overpressure operation. Flue gas from two or more combustion plants can thus be de-dusted by only one IONITEC filter.

In case of problems, the IONITEC service team can offer quick and easy support and first aid via the remote maintenance software.