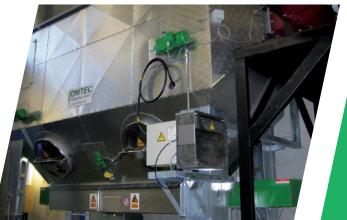

#### Easy cleaning

The feed-through high voltage isolators of IONITEC electric filters are not located in the flue gas flow but in a chamber at the filter roof. Thus it is possible to clean them from the outside without any problems. System failures caused by isolator damage therefore belong to the past.