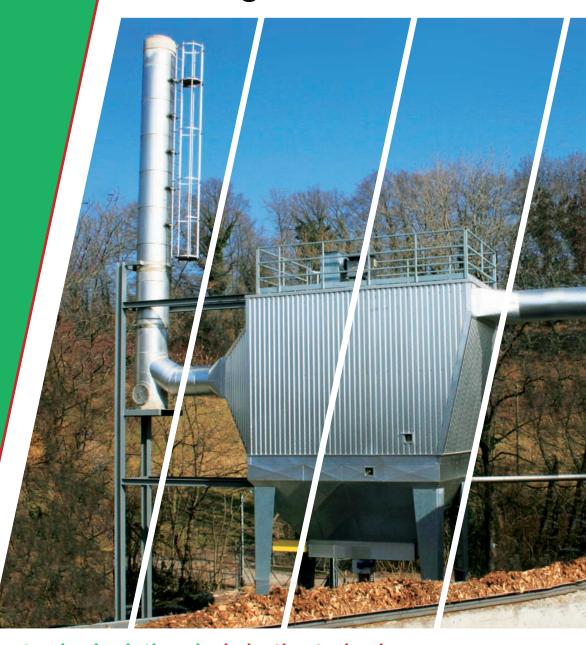

# Flue gas filter for biomass combustion plants

## go green!

IONITEC specialises in flue gas filters for biomass combustion plants. Independent of plant size or manufacturer. Independent of new building or retrofitting.

IONITEC electric filters are customised for each plant\*. Thus, optimal efficiency, low energy consumption and a long service life are ensured.

From small-sized combustion plants to industrial applications. IONITEC has an ideal and cost-efficient solution.

\* Output range from 0.2 – 15 MW

#### **Superior technology**

IONITEC systems use dry plate electric filters. Coarse particles are separated in the coarse separation chamber, whereas the fine particles are forwarded to the high voltage field. Thus, it is possible to use IONITEC filters both with or without multi-cyclones.