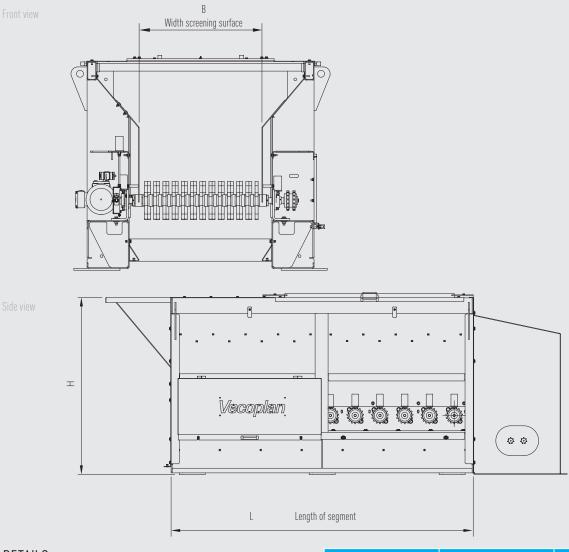

## STAR SCREENING Screening Screening

| DETAILS                  |      | Туре 600/1500 | Туре 800/2200 | Type 1200/4000 |
|--------------------------|------|---------------|---------------|----------------|
| Length screening surface | mm   | 1.500         | 2.200         | 4.000          |
| Width screening surface  | mm   | 600           | 800           | 1.200          |
| Height of screen         | mm   | 1.400         | 1.400         | 1.400          |
| Screening capacity       | m³/h | 60            | 120           | 300            |
| Standard cross cut       | mm   | 50            | 50            | 50             |
| Motor power              | kW   | 1 x 3         | 2 x 3         | 3 x 3          |
| Weight                   | kgs  | 1.200         | 2.000         | 4.000          |