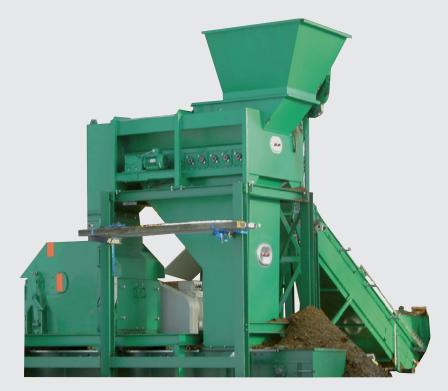

## STAR SCREENING Screening MACHINE

## **APPLICATION**

The star screening machine is particularly suitable for use in sawmills for screening of overlengths parts. This generally includes screening of overlengths parts out of sawdust, shavings and wood chips.